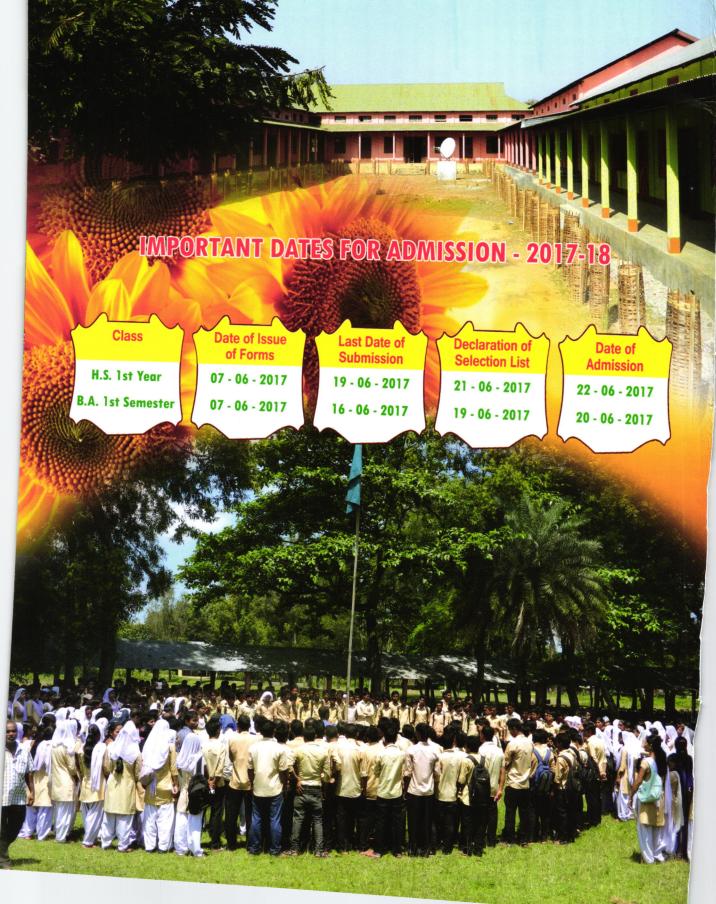

### 10. Admission Procedure :

(A) Application for admission into the college should be made in the prescribed application form issued by the college along with prospectus on payment of Rs. 100.00 only.